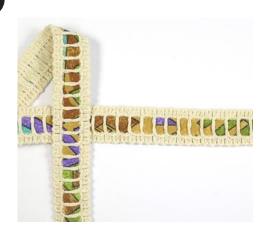

## TRIMMINGS COLLECTION SNEAK PEEK

## SNEAK PEEK

7

# SNEAK PEEK s|s 2020

| Width | Colors          | Make-up |
|-------|-----------------|---------|
| From  |                 |         |
| 5 mm  |                 | 25 m    |
| To    | All Core colors | 100 m   |
| 60 mm | and more        | custom  |