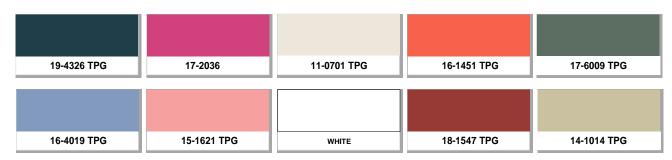

### **FASHION COLORS**

### Colors s|s 20

### **CORE COLORS - Spring | Summer 2020**

| Color       | Make-Ups |       |  |
|-------------|----------|-------|--|
| Many Colors | 25 m     | 100 m |  |

SPRING | SUMMER 2020