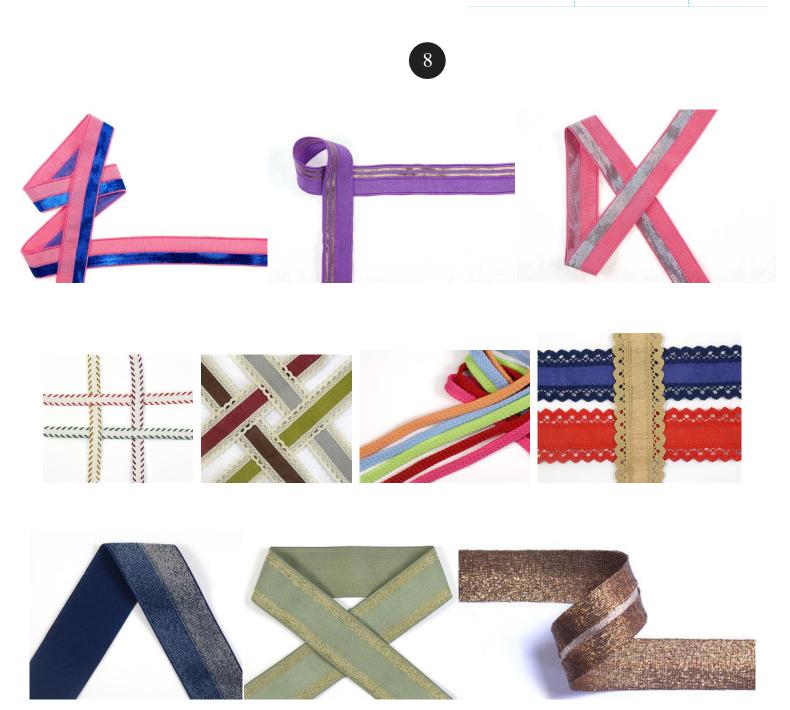

## TRIMMINGS COLLECTION SNEAK PEEK

## SNEAK PEEK

7

# SNEAK PEEK s|s 2020

| Width | Colors          | Make-up |
|-------|-----------------|---------|
| From  |                 |         |
| 5 mm  |                 | 25 m    |
| To    | All Core colors | 100 m   |
| 60 mm | and more        | custom  |