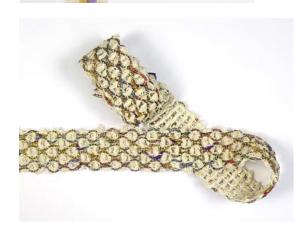

## TRIMMINGS COLLECTION SNEAK PEEK

## SNEAK PEEK

7

# SNEAK PEEK s|s 2020

| Width | Colors          | Make-up |
|-------|-----------------|---------|
| From  |                 |         |
| 5 mm  |                 | 25 m    |
| To    | All Core colors | 100 m   |
| 60 mm | and more        | custom  |