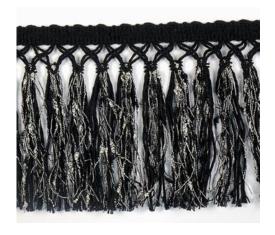

## TRIMMINGS COLLECTION SNEAK PEEK

## SNEAK PEEK

7

# SNEAK PEEK s|s 2020

| Width | Colors          | Make-up |
|-------|-----------------|---------|
| From  |                 |         |
| 5 mm  |                 | 25 m    |
| To    | All Core colors | 100 m   |
| 60 mm | and more        | custom  |