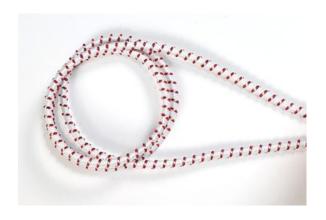

## TRIMMINGS COLLECTION SNEAK PEEK

## SNEAK PEEK

7

# SNEAK PEEK s|s 2020

| Width | Colors          | Make-up |
|-------|-----------------|---------|
| From  |                 |         |
| 5 mm  |                 | 25 m    |
| To    | All Core colors | 100 m   |
| 60 mm | and more        | custom  |