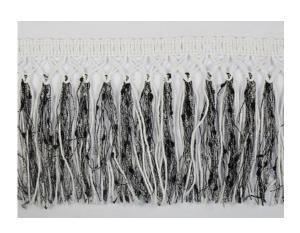

## TRIMMINGS COLLECTION SNEAK PEEK

## SNEAK PEEK

7

# SNEAK PEEK s|s 2020

| Width | Colors          | Make-up |
|-------|-----------------|---------|
| From  |                 |         |
| 5 mm  |                 | 25 m    |
| To    | All Core colors | 100 m   |
| 60 mm | and more        | custom  |